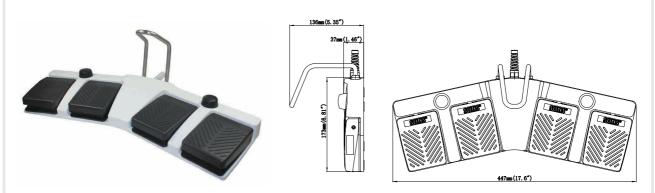

## FS-84-W Series Medical Foot Switches (IPX8)

**FS-84-SP-W-H-2-22/5S** (22AWGx5, shielded, 2 meters, 4x 1NO, cable diameter 5.6mm) **FS-84-SP-W-H-B1-2-20/6S** (20AWGx6, shielded, 2 meters, 5x 1NO, cable diameter 6.7mm) **FS-84-SP-W-H-B2-26/7** (26AWGx7, PUR, coiled, 6x 1NO, cable diameter 5.3mm)