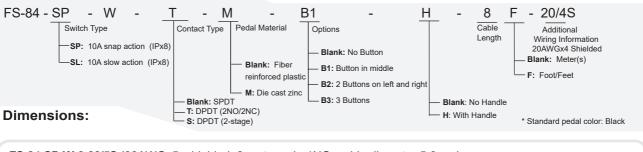

## FS-84-W Series Medical Foot Switches (IPX8)

## Selection Guide:

**FS-84-SP-W-2-22/5S** (22AWGx5, shielded, 2 meters, 4x 1NO, cable diameter 5.6mm) **FS-84-SP-W-B1-2-20/6S** (20AWGx6, shielded, 2 meters, 5x 1NO, cable diameter 6.7mm) **FS-84-SP-W-B2-26/7** (26AWGx7, PUR, coiled, 6x 1NO, cable diameter 5.3mm)