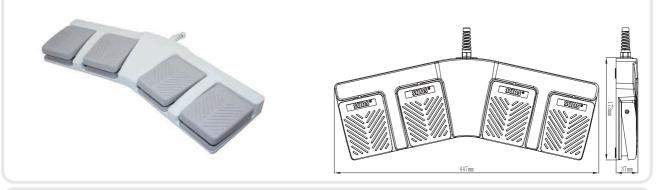

g parts |
| Service Life          | Mechanically 1 x10 <sup>6</sup> (operations)<br>Electrically 1 x10 <sup>5</sup> (operations)          |
| Operating Temperature | -30~+80°C (-22~176°F)                                                                                 |
| Degree of Protection  | IPX8                                                                                                  |
|                       |                                                                                                       |

## Selection Guide:



**FS-84-SP-W-2-22/5S** (22AWGx5, shielded, 2 meters, 4x 1NO, cable diameter 5.6mm) **FS-84-SP-W-B1-2-20/6S** (20AWGx6, shielded, 2 meters, 5x 1NO, cable diameter 6.7mm) **FS-84-SP-W-B2-26/7** (26AWGx7, PUR, coiled, 6x 1NO, cable diameter 5.3mm)



**FS-84-SP-W-H-2-22/5S** (22AWGx5, shielded, 2 meters, 4x 1NO, cable diameter 5.6mm) **FS-84-SP-W-H-B1-2-20/6S** (20AWGx6, shielded, 2 meters, 5x 1NO, cable diameter 6.7mm) **FS-84-SP-W-H-B2-26/7** (26AWGx7, PUR, coiled, 6x 1NO, cable diameter 5.3mm)